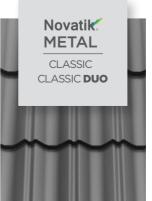

# Novatik ( METAL | CLASSIC DUO

#### TWO TIMES MORE FRIENDLY WITH THE ROOF INSTALLERS

The bimodular design and symmetry of Novatik METAL CLASSIC DUO makes it one of the most effective types of metal roofing, which ensures easy and quick installation, minimizing technological losses. Based on elegance and refinement, classic remains a universal and timeless style, adaptable to any project.

TOTAL LENGTH

I FNGTH OF COVER

WIDTH OF COVER

TILES / SQM

1340 mm

1260 mm

740 mm

1.07