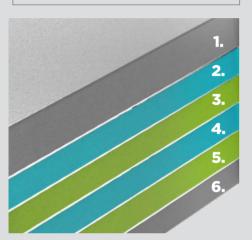

# >LAYERS

## finishing MAT/HIGH COAT/FROST

1. MAT: Polyester Mat 35 µm; HIGH COAT: Polyurethan - Polyamid 50 µm; FROST: Polyurethan 60 µm; (on the front side of the tile);

- 2. Primer;
- 3. Protective layer of: ZnMg | Zn;
- 4. Steel:
- 5. Protective layer of: ZnMg | Zn;
- 6. MAT: Polyester 10 μm / 7 μm; HIGH COAT: Epoxid 10 µm; FROST: Epoxid 12 µm;

(on the back side of the tile).