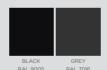

## finishing MAT/HIGH COAT/FROST

1. MAT: Polyester Mat 35 µm; HIGH COAT: Polyurethan - Polyamid 50 µm; FROST: Polyurethan 60 µm; (on the front side of the tile);

- 2. Primer;
- 3. Protective layer of: ZnMg | Zn;
- 4. Steel:
- 5. Protective layer of: ZnMg | Zn;
- 6. MAT: Polyester 10 μm / 7 μm; HIGH COAT: Epoxid 10 µm; FROST: Epoxid 12 µm;

(on the back side of the tile).

# >LAYERS **ROBUST RAIN / MAT**

- 1. ROBUST RAIN: Polyester 35 µm; **MAT**: Polyester 35 μm; (on the front side of the tile);
- 2. Primer;
- 3. Protective layer of: Zn | ZnMg;
- 4. Steel;
- 5. Protective layer of: Zn | ZnMg;
- 6. ROBUST RAIN: Polyester 35 µm; **MAT**: Polyester 10 μm / 7 μm; (on the back side of the tile).

# Novatik METAL

COLOUR RANGE

#### MAT 0.5mm + FALTZ MAT



### MAT 0.6mm + HIGH COAT + FROST



#### **FALTZ ROBUST RAIN**





Fax: +40 244 260 145 Mobile: +40 725 081 680 office@novatik.ro novatik.ro