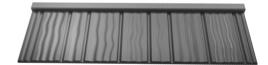

# Novatik. METAL | SLATE

#### MINIMAL, ROBUST AND WITH PERSONALITY!

Novatik METAL SLATE profile was created to combine natural slate look with the advantages of modern materials. With Novatik METAL SLATE you will have a roof with a simple design, functional aesthetics, minimalist and without unnecessary architectural elements. Strong linear elements and bold horizontal lines make Novatik METAL SLATE roof the ideal choice for all types of constructions and renovations. The versatile design of our iconic profile - Novatik METAL SLATE – allows tiles overlapping in 2 distinct installation ways: interlaced and linear arrangement, creating two different architectural styles for flat roofs.

TOTAL LENGTH

LENGTH OF COVER

WIDTH OF COVER

TILES / SQM

1280 mm

1225 mm

370 mm

2,17