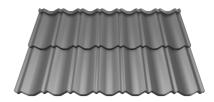

# Novatik. METAL | CLASSIC

### THE ROOF FOR THE MOST DEMANDING CUSTOMERS

The model of the Novatik METAL CLASSIC tile has been designed to ensure the appearance of a traditional tile, keeping the traditional look. The dimensions were specifically chosen to create a number of advantages: reduced technological losses, especially for roofs with a complex architecture, easy handling and storage, easy transport (easy access to the urban environment). The elegance, colour harmony, lightweight, strong fit system and quick installing made it recommend both for new and renovations.