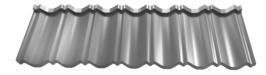

# Novatik. METAL | CLASSIC

### THE ROOF FOR THE MOST DEMANDING CUSTOMERS

The model of the Novatik METAL CLASSIC tile has been designed to ensure the appearance of a traditional tile, keeping the traditional look. The dimensions were specifically chosen to create a number of advantages: reduced technological losses, especially for roofs with a complex architecture, easy handling and storage, easy transport (easy access to the urban environment). The elegance, colour harmony, lightweight, strong fit system and quick installing made it recommend both for new and renovations.