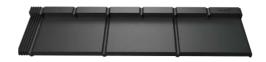

# Novatik ! METAL | FALTZ

#### HIDDEN FIXING FOR VISIBLE PROTECTION

Inspiring architects since ancient times, standing seam roofs find its place successfully even today, meeting all the requirements of a modern design with superior, durable and recyclable materials. Novatik METAL FALTZ (mini-coils of raw material used for the production of standing seam roof panel) it's a type of interlocking roof system where the metal panels are interconnected by standing seam thus forming sealing joints.

MINI-COIL TOTAL LENGTH

MINI -COIL WIDTH BEFORE FOLDING

WIDTH OF COVER STANDING SEAM PANEL

FALZ HEIGHT

50 ml

695 mm 669 mm

625 mm 599 mm

26 mm