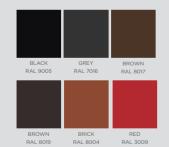

UST RAIN + FALTZ MAT**



# >LAYERS

## finishing MAT/HIGH COAT/FROST

1. MAT: Polyester Mat 35 µm; HIGH COAT: Polyurethan - Polyamid 50 µm; FROST: Polyurethan 60 µm; (on the front side of the tile);

- 2. Primer;
- 3. Protective layer of: ZnMg | Zn;
- 4. Steel:
- 5. Protective layer of: ZnMg | Zn;
- 6. MAT: Polyester 10 μm / 7 μm; HIGH COAT: Epoxid 10 µm; FROST: Epoxid 12 µm;

(on the back side of the tile).

# >LAYERS **ROBUST RAIN / MAT**

- 1. ROBUST RAIN: Polyester 35 µm; **MAT**: Polyester 35 μm; (on the front side of the tile);
- 2. Primer;
- 3. Protective layer of: Zn | ZnMg;
- 4. Steel;
- 5. Protective layer of: Zn | ZnMg;
- 6. ROBUST RAIN: Polyester 35 µm; **MAT**: Polyester 10 μm / 7 μm; (on the back side of the tile).

# Novatik METAL

COLOUR RANGE

#### MAT 0.5mm + FALTZ MAT



### MAT 0.6mm + HIGH COAT + FROST



#### **FALTZ ROBUST RAIN**





Fax: +40 244 260 145 Mobile: +40 725 081 680 office@novatik.ro novatik.ro