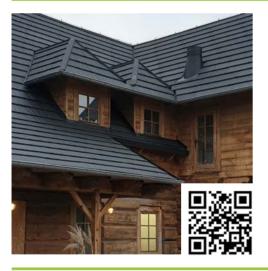

# Novatik. METAL | SLATE

#### MINIMAL, ROBUST AND WITH PERSONALITY!

Novatik METAL SLATE profile was created to combine natural slate look with the advantages of modern materials. With Novatik METAL SLATE you will have a roof with a simple design, functional aesthetics, minimalist and without unnecessary architectural elements. Strong linear elements and bold horizontal lines make Novatik METAL SLATE roof the ideal choice for all types of constructions and renovations. The versatile design of our iconic profile - Novatik METAL SLATE – allows tiles overlapping in 2 distinct installation ways: interlaced and linear arrangement, creating two different architectural styles for flat roofs.

TOTAL LENGTH

LENGTH OF COVER

WIDTH OF COVER

TILES / SQM

1280 mm

1225 mm

370 mm

2,17