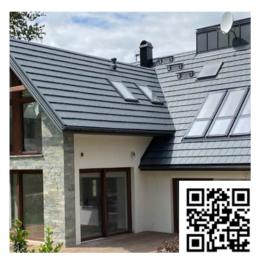

# Novatik. METAL | SLATE

#### MINIMAL, ROBUST AND WITH PERSONALITY!

Novatik METAL SLATE profile was created to combine natural slate look with the advantages of modern materials. With Novatik METAL SLATE you will have a roof with a simple design, functional aesthetics, minimalist and without unnecessary architectural elements. Strong linear elements and bold horizontal lines make Novatik METAL SLATE roof the ideal choice for all types of constructions and renovations. The versatile design of our iconic profile - Novatik METAL SLATE – allows tiles overlapping in 2 distinct installation ways: interlaced and linear arrangement, creating two different architectural styles for flat roofs.

TOTAL LENGTH

LENGTH OF COVER

WIDTH OF COVER

TILES / SQM

1280 mm

1225 mm

370 mm

2,17