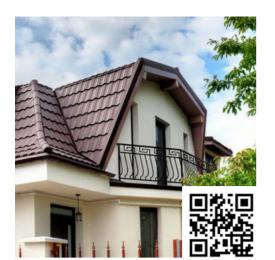

# Novatik. METAL | CLASSIC

### THE ROOF FOR THE MOST DEMANDING CUSTOMERS

The model of the Novatik METAL CLASSIC tile has been designed to ensure the appearance of a traditional tile, keeping the traditional look. The dimensions were specifically chosen to create a number of advantages: reduced technological losses, especially for roofs with a complex architecture, easy handling and storage, easy transport (easy access to the urban environment). The elegance, colour harmony, lightweight, strong fit system and quick installing made it recommend both for new and renovations.