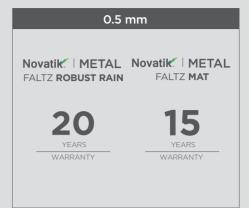

# **FALTZ ROBUST RAIN + FALTZ MAT**

# >LAYERS **ROBUST RAIN / MAT**

- 1. ROBUST RAIN: Polyester 35 µm; **MAT**: Polyester 35 μm; (on the front side of the tile);
- 2. Primer;
- 3. Protective layer of: Zn | ZnMg;
- 4. Steel;
- 5. Protective layer of: Zn | ZnMg;
- 6. ROBUST RAIN: Polyester 35 µm; **MAT**: Polyester 10 μm / 7 μm; (on the back side of the tile).