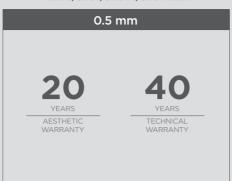

FOR VISIBLE PROTECTION

Inspiring architects since ancient times, standing seam roofs find its place successfully even today, meeting all the requirements of a modern design with superior, durable and recyclable materials. Novatik METAL FALTZ (mini-coils of raw material used for the production of standing seam roof panel) it's a type of interlocking roof system where the metal panels are interconnected by standing seam thus forming sealing joints.

MINI-COIL TOTAL LENGTH

MINI -COIL WIDTH BEFORE FOLDING

WIDTH OF COVER STANDING SEAM PANEL

FALZ HEIGHT

50 ml

695 mm 669 mm

625 mm 599 mm

26 mm



#### **MAT**

CLASSIC/CLASSIC DUO/SLATE/WOOD/ KOLAJ/CLICK/CLICK S/CLICK SILENT





# Novatik METAL

#### **HIGH COAT + FROST**

CLASSIC/CLASSIC DUO/SLATE/WOOD/ KOLAJ/CLICK/CLICK S/CLICK SILENT





# **FALTZ ROBUST RAIN + FALTZ MAT**



# >LAYERS

## finishing MAT/HIGH COAT/FROST

1. MAT: Polyester Mat 35 µm; HIGH COAT: Polyurethan - Polyamid 50 µm; FROST: Polyurethan 60 µm; (on the front side of the tile);

- 2. Primer;
- 3. Protective layer of: ZnMg | Zn;
- 4. Steel:
- 5. Protective layer of: ZnMg | Zn;
- 6. MAT: Polyester 10 μm / 7 μm; HIGH COAT: Epoxid 10 µm; FROST: Epoxid 12 µm;

(on the back side of the tile).

# >LAYERS **ROBUST RAIN / MAT**

- 1. ROBUST RAIN: Polyester 35 µm; **MAT**: Polyester 35 μm; (on the front side of the tile);
- 2. Primer;
- 3. Protective layer of: Zn | ZnMg;
- 4. Steel;
- 5. Protective layer of: Zn | ZnMg;
- 6. ROBUST RAIN: Polyester 35 µm; **MAT**: Polyester 10 μm / 7 μm; (on the back side of the tile).

# Novatik METAL

COLOUR RANGE

#### MAT 0.