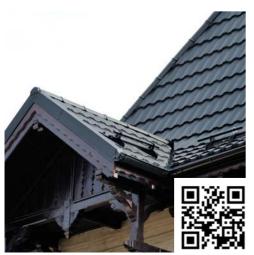

# Novatik. METAL | CLASSIC

### THE ROOF FOR THE MOST DEMANDING CUSTOMERS

The model of the Novatik METAL CLASSIC tile has been designed to ensure the appearance of a traditional tile, keeping the traditional look. The dimensions were specifically chosen to create a number of advantages: reduced technological losses, especially for roofs with a complex architecture, easy handling and storage, easy transport (easy access to the urban environment). The elegance, colour harmony, lightweight, strong fit system and quick installing made it recommend both for new and renovations.