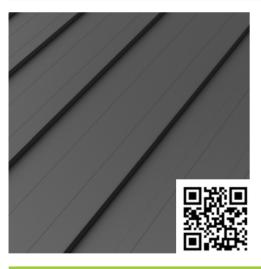

# NOW YOU ALSO HAVE THE POSSIBILITY OF VERTICAL FACADE CLADDING

Novatik METAL KOLAJ, a profile with emphasized horizontal lines, offers the roof a modern look, but, at the same time, a classic appearance, reminding of French mansard roofs or the stereotomy of the brick walls. It is a profile that particularly fits with the steep slope roofs, including for vertical cladding.