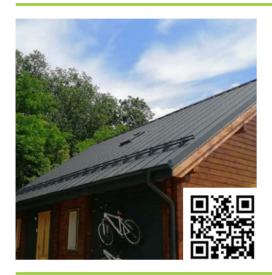

# Novatik. METAL | SLATE

#### MINIMAL, ROBUST AND WITH PERSONALITY!

Novatik METAL SLATE profile was created to combine natural slate look with the advantages of modern materials. With Novatik METAL SLATE you will have a roof with a simple design, functional aesthetics, minimalist and without unnecessary architectural elements. Strong linear elements and bold horizontal lines make Novatik METAL SLATE roof the ideal choice for all types of constructions and renovations. The versatile design of our iconic profile - Novatik METAL SLATE – allows tiles overlapping in 2 distinct installation ways: interlaced and linear arrangement, creating two different architectural styles for flat roofs.