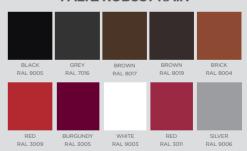

ST

1. MAT: Polyester Mat 35 µm; HIGH COAT: Polyurethan - Polyamid 50 µm; FROST: Polyurethan 60 µm; (on the front side of the tile);

- 2. Primer;
- 3. Protective layer of: ZnMg | Zn;
- 4. Steel:
- 5. Protective layer of: ZnMg | Zn;
- 6. MAT: Polyester 10 μm / 7 μm; HIGH COAT: Epoxid 10 µm; FROST: Epoxid 12 µm;

(on the back side of the tile).

# >LAYERS **ROBUST RAIN / MAT**

- 1. ROBUST RAIN: Polyester 35 µm; **MAT**: Polyester 35 μm; (on the front side of the tile);
- 2. Primer;
- 3. Protective layer of: Zn | ZnMg;
- 4. Steel;
- 5. Protective layer of: Zn | ZnMg;
- 6. ROBUST RAIN: Polyester 35 µm; **MAT**: Polyester 10 μm / 7 μm; (on the back side of the tile).

# Novatik METAL

COLOUR RANGE

#### MAT 0.5mm + FALTZ MAT



### MAT 0.6mm + HIGH COAT + FROST



#### **FALTZ ROBUST RAIN**





Fax: +40 244 260 145 Mobile: +40 725 081 680 office@novatik.ro novatik.ro